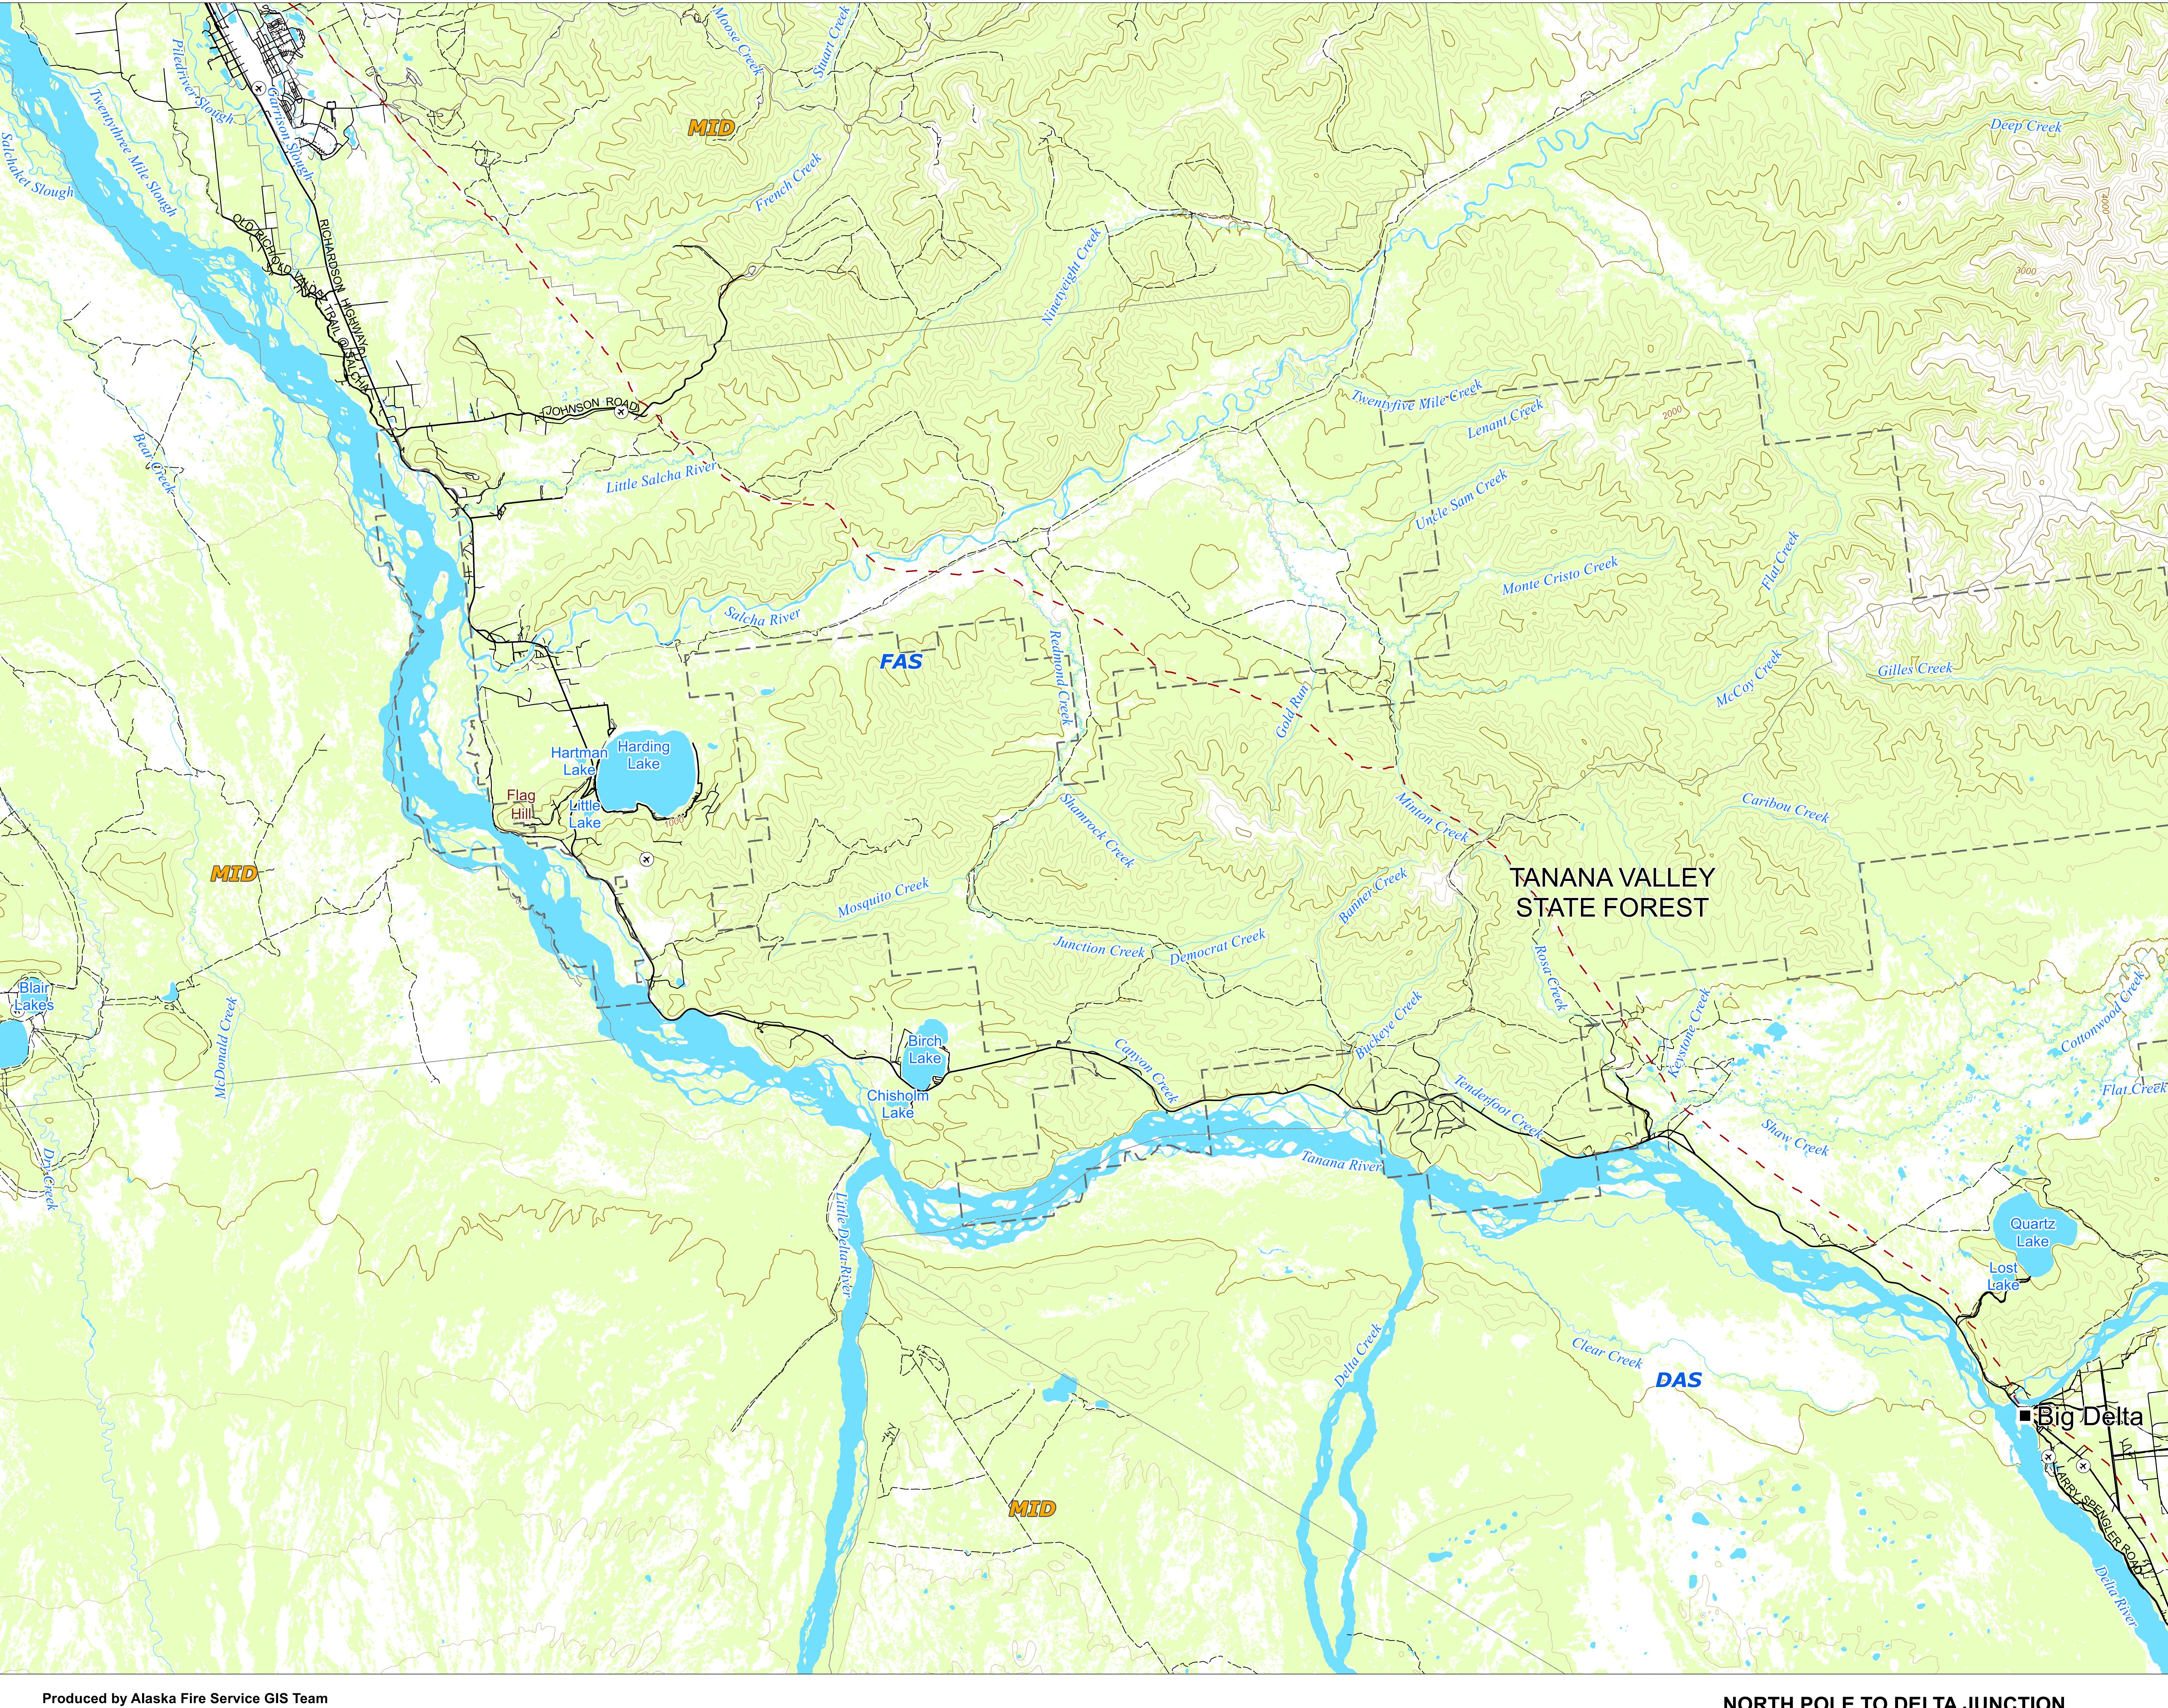

## Produced by Alaska Fire Service GIS Team Map created: 5/10/2016

Disclaimer: This map is intended for display purposes only. No warranty is made by the Bureau of Land Management or the Alaska Fire Service as to the accuracy, reliability, or completeness of information displayed. Data were compiled from various sources. This spatial information may not meet National Map Accuracy Standards. This product was developed through digital means and may be updated without notification.



 Airport / Airstrip Protection area boundaries ----- Trail



----- Local Road —— Service Road Administrative Boundaries ----- Trail (4WD)

## NORTH POLE TO DELTA JUNCTION